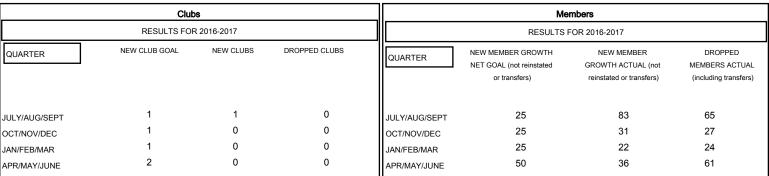

## MONTHLY MEMBERSHIP PROGRESS REPORT

District 4 C3

Results as of: 6/30/2017





## GOALS AND ACTUAL NEW CLUBS CUMULATIVE



## GOALS AND ACTUAL MEMBERS CUMULATIVE



| DROPPED CLUBS: 0  DROPPED MEMBERS |          | 29 CLUBS OF 44 ADDED 1 OR MORE<br>NEW MEMBERS | GENDER DISTE<br>MALE<br>FEMALE     | 718 (58.18%)<br>516 (41.82%) |     |
|-----------------------------------|----------|-----------------------------------------------|------------------------------------|------------------------------|-----|
| DECEASED                          | 15       | CLICK HERE FOR CUMULATIVE                     | TOTAL FAMILY UNIT MEMBERS          |                              | 181 |
| CLUB CANCELLED OTHER              | 0<br>162 | MEMBERSHIP DATA                               | FAMILY MEMBERS PAYING HALF<br>DUES |                              | 94  |
| TOTAL