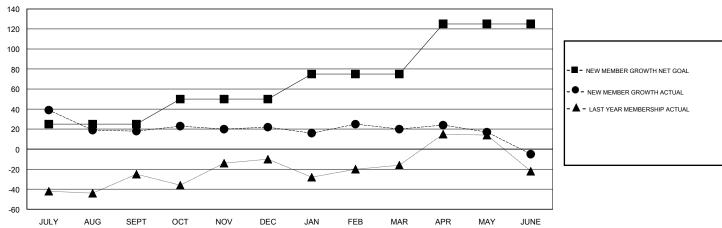

## GOALS AND ACTUAL MEMBERS CUMULATIVE

| DROPPED CLUBS: 0  DROPPED MEMBERS |          | 29 CLUBS OF 44 ADDED 1 OR MORE<br>NEW MEMBERS | GENDER DISTE<br>MALE<br>FEMALE     | 718 (58.18%)<br>516 (41.82%) |     |
|-----------------------------------|----------|-----------------------------------------------|------------------------------------|------------------------------|-----|
| DECEASED                          | 15       | CLICK HERE FOR CUMULATIVE                     | TOTAL FAMILY UNIT MEMBERS          |                              | 181 |
| CLUB CANCELLED OTHER              | 0<br>162 | MEMBERSHIP DATA                               | FAMILY MEMBERS PAYING HALF<br>DUES |                              | 94  |
| TOTAL                             | 177      |                                               |                                    |                              |     |