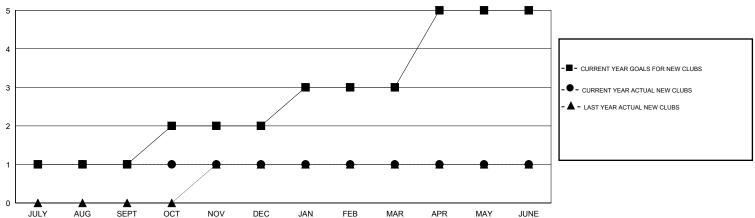

## MONTHLY MEMBERSHIP PROGRESS REPORT

District 4 C3

Results as of: 6/30/2017





## GOALS AND ACTUAL NEW CLUBS CUMULATIVE



## GOALS AND ACTUAL MEMBERS CUMULATIVE



| DROPPED CLUBS: 0  DROPPED MEMBERS |          | 29 CLUBS OF 44 ADDED 1 OR MORE<br>NEW MEMBERS | GENDER DISTE<br>MALE<br>FEMALE     | 718 (58.18%)<br>516 (41.82%) |     |
|-----------------------------------|----------|-----------------------------------------------|------------------------------------|------------------------------|-----|
| DECEASED                          | 15       | CLICK HERE FOR CUMULATIVE                     | TOTAL FAMILY UNIT MEMBERS          |                              | 181 |
| CLUB CANCELLED OTHER              | 0<br>162 | MEMBERSHIP DATA                               | FAMILY MEMBERS PAYING HALF<br>DUES |                              | 94  |
| TOTAL                             | 177      |